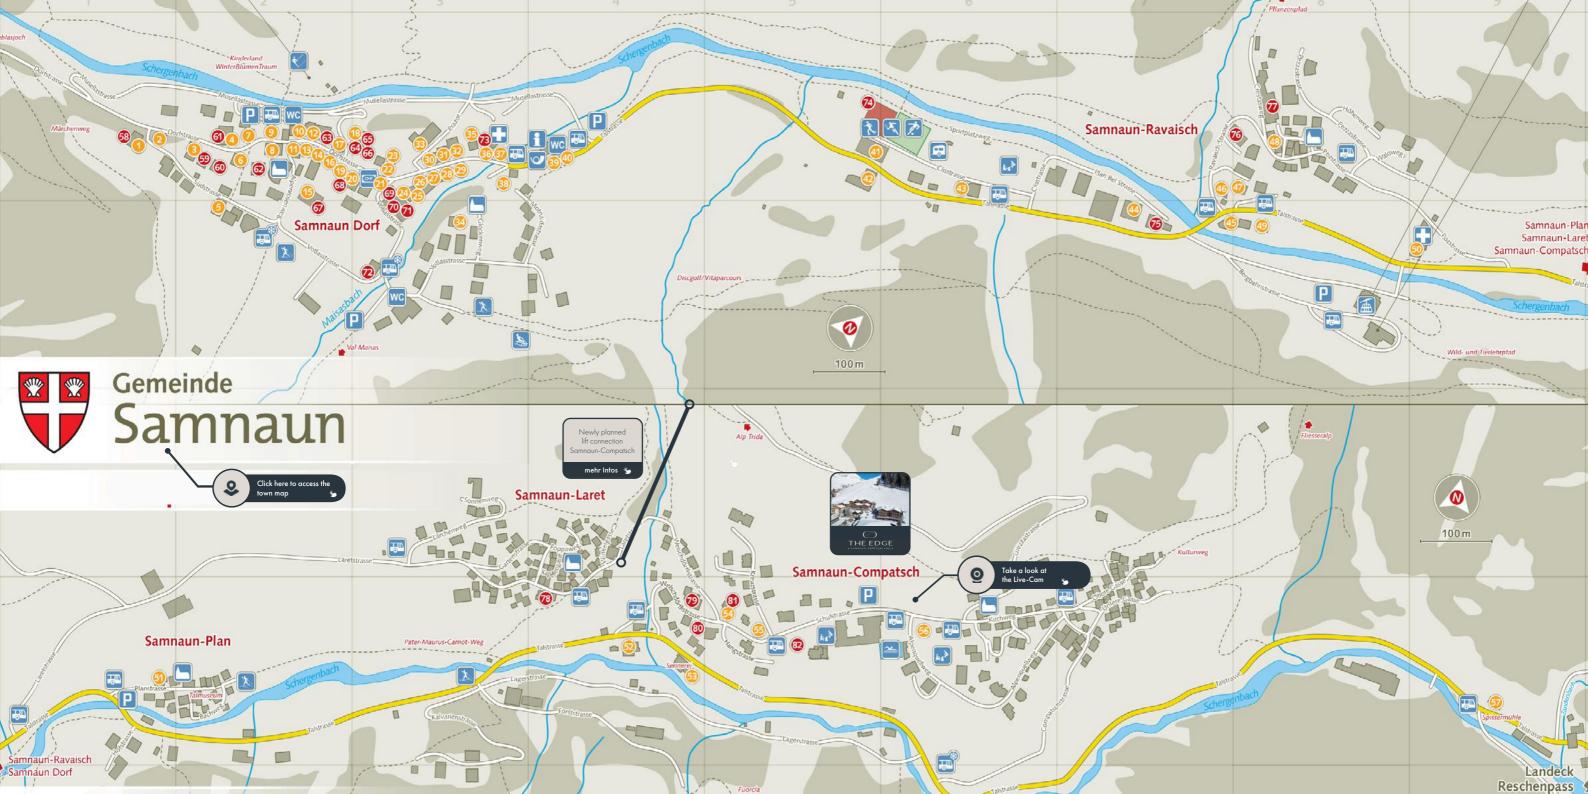

#### SAMNAUN-GRAUBÜNDEN-SWITZERLAND

Nestled at 1,734 meters in the picturesque village of Samnaun-Compatsch, ,The Edge' is a premier apart-resort development. Ideally located near the valley run and the planned second lift connection, this project offers seamless access to one of the Alps' finest ski areas.

#### THE EDGE I.734 M

In the picturesque Samnaun-Compatsch (1,734 m), a new apartment resort is being developed. The project location is in close proximity to the valley descent and the site of the second newly planned lift connection to the Samnaun-Ischgl ski area.