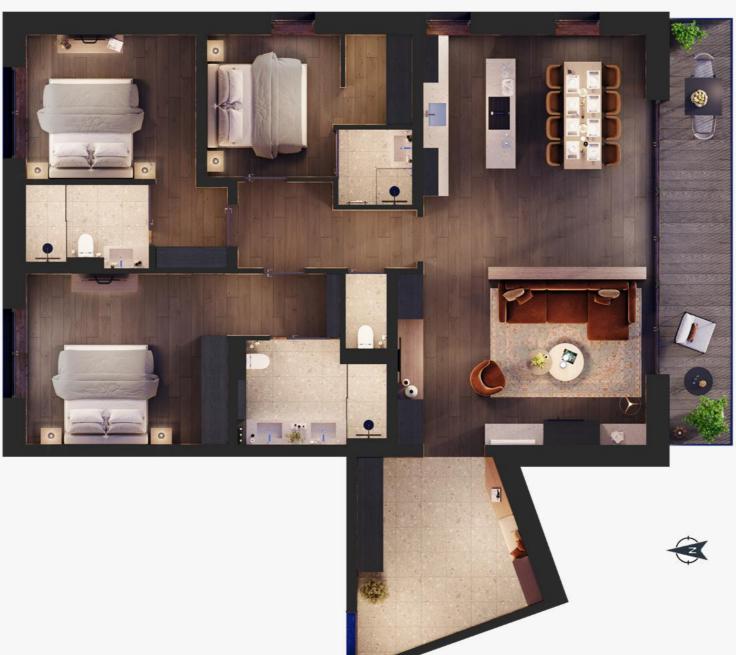

#### Example Apartment 07

#### Top 07

Living space 156,43 m<sup>2</sup>

Balcony 15,08 m<sup>2</sup>

The displayed examples of furnishings are for illustrative purposes only. Upon request, we would be happy to send you the sales documents separately. These include all floor plans, blueprints, construction and specification descriptions, as well as all important information regarding terms and prices.