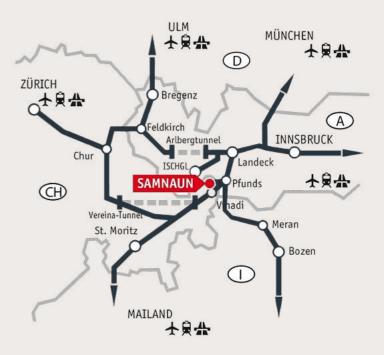

Samnaun boasts a unique geographical feature: it is the only Swiss village accessible exclusively via Austria. The nearest major Swiss city is Chur, while Innsbruck, Austria, lies approximately 100 kilometres away.