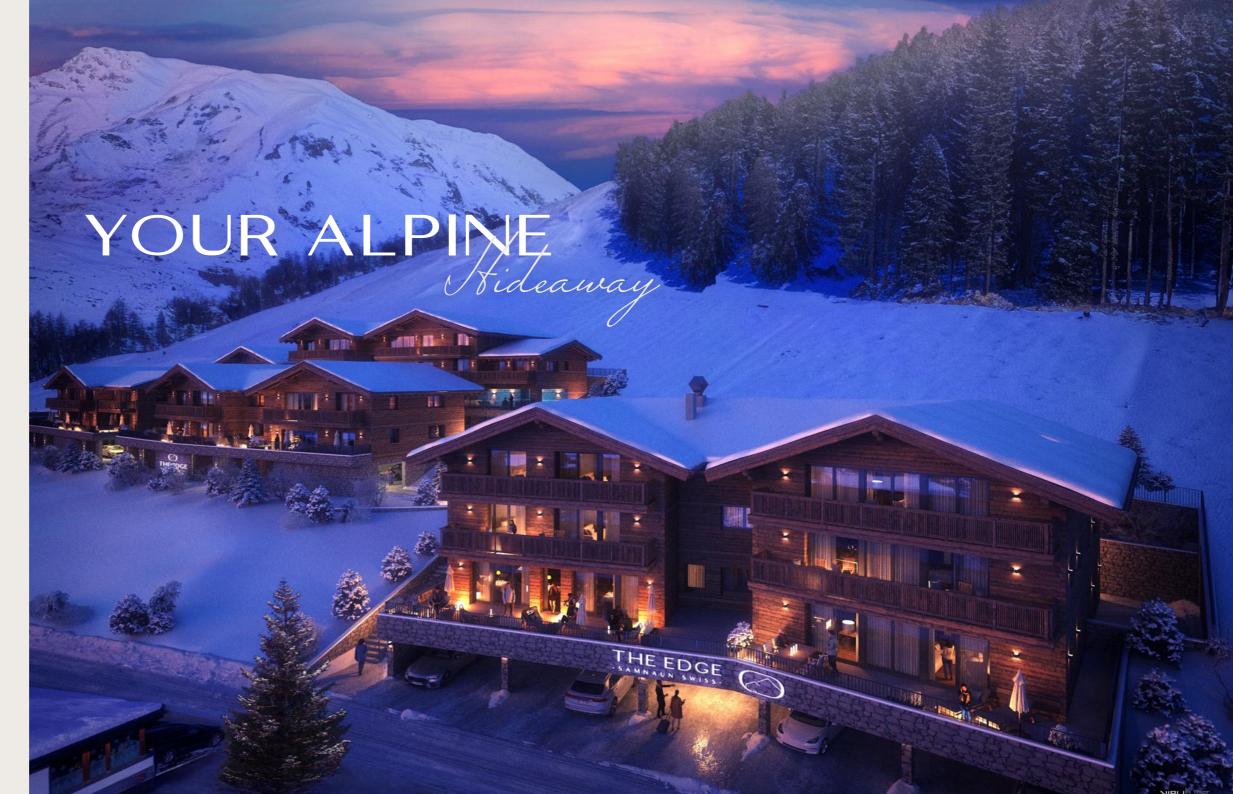

# NEW LIFT Sammaun Compatsch

100% Snow-security

Ski-in & prime location at 1.734m altitude

Wellness / Food service

Professional & carefree rental concept

Generous personal usage opportunity

The development features 22 apartments spread across four interconnected buildings. Built in an authentic Alpine style, the architecture blends traditional charm with modern elegance. The wood-clad balconies offer breathtaking panoramic views of the mountains and valley.

- 22 luxury apartments across four interconnected buildings
- Ski-in access at 1,734 meters
- 4-star superior quality & modern Alpine design
- On-site breakfast, bar & dining service
- Exclusive wellness & spa facilities
- Prime investment opportunity in the Swiss Alps
- Panoramic view of the mountains & valley

The high-quality modern alpine design has been carefully crafted and will be built in a traditional style with wooden facades. Additionally, there will be a luxurious spa and wellness area, as well as a private storage room for each apartment. The rental and operations are exclusively managed by a professional hotel operator. The on-site team ensures that you and your guests feel at home and enjoy a first-class stay with excellent service.