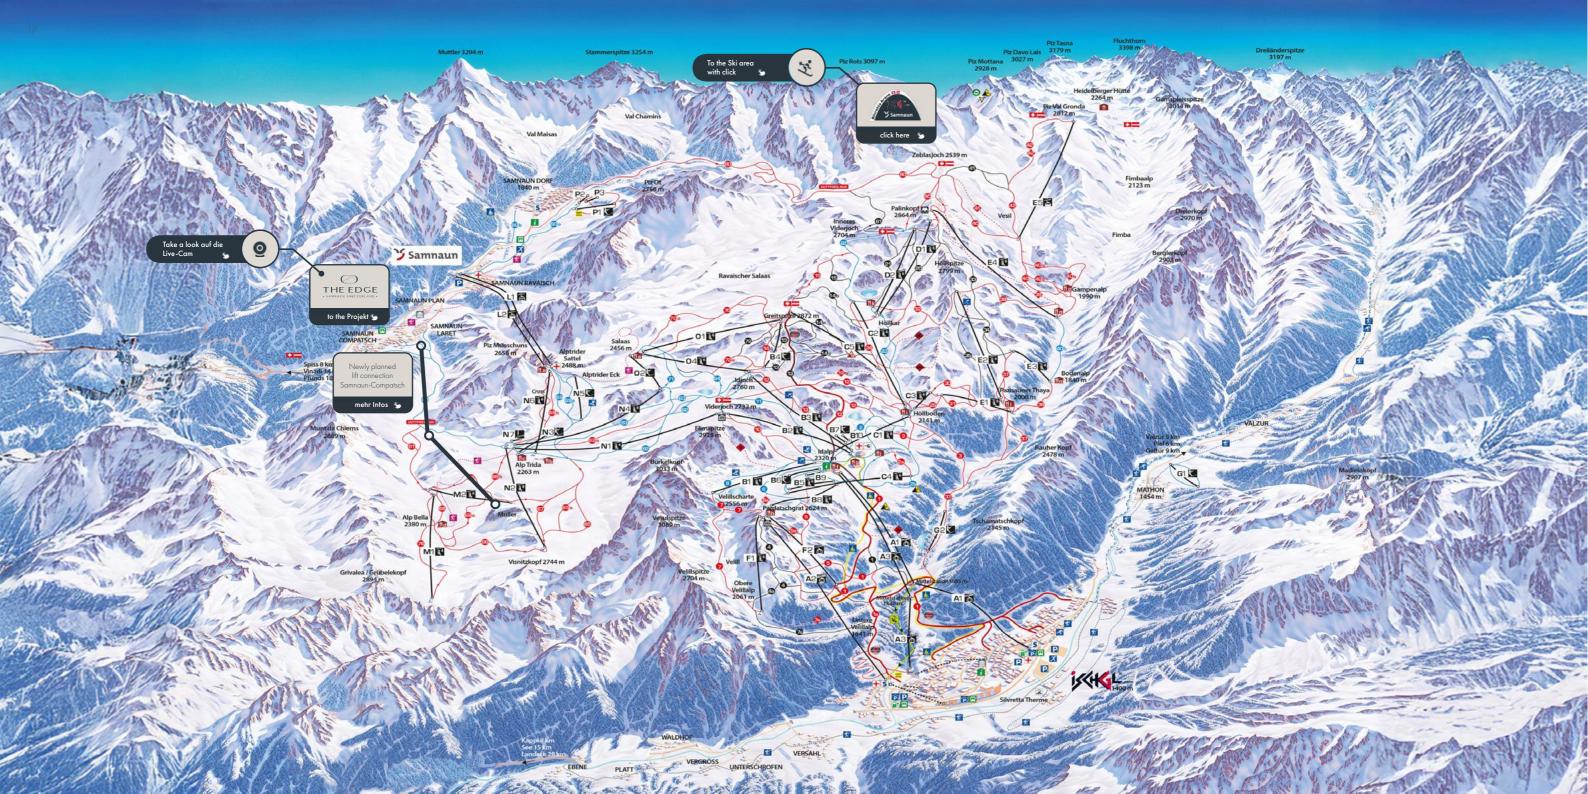

In this brochure, Mountain Residences presents ,The Edge', an exclusive apart-resort in Samnaun-Compatsch. This project offers a unique investment opportunity, allowing you to enjoy Switzerland's breathtaking nature and endless leisure activities while securing a valuable asset. The resort is located directly in the Samnaun-Ischgl ski area, offering ski-in access at an altitude of 1,734 meters, with 240 kilometers of ski slopes in one of the most snow-secure locations in the Alps.

#### SAMNAUN-GRAUBÜNDEN-SWITZERLAND

Nestled at 1,734 meters in the picturesque village of Samnaun-Compatsch, ,The Edge' is a premier apart-resort development. Ideally located near the valley run and the planned second lift connection, this project offers seamless access to one of the Alps' finest ski areas.

# WINTER

The Silvretta Arena Samnaun/Ischgl is one of the best, most modern, and snow-secure ski areas in the Alps! With 239 kilometers of slopes and 45 state-of-the-art ski lifts spanning across Switzerland and Austria, it promises endless fun for every snow sports enthusiast.

rectly to the ski area is in the works, making it even easier to access the slopes – just a short walk from ,The Edge'.

# NEW LIFT Sammaun Compatsch

100% Snow-security

Ski-in & prime location at 1.734m altitude

Wellness / Food service

Professional & carefree rental concept

Generous personal usage opportunity

The development features 22 apartments spread across four interconnected buildings. Built in an authentic Alpine style, the architecture blends traditional charm with modern elegance. The wood-clad balconies offer breathtaking panoramic views of the mountains and valley.

#### THE EDGE I.734 M

In the picturesque Samnaun-Compatsch (1,734 m), a new apartment resort is being developed. The project location is in close proximity to the valley descent and the site of the second newly planned lift connection to the Samnaun-Ischgl ski area.