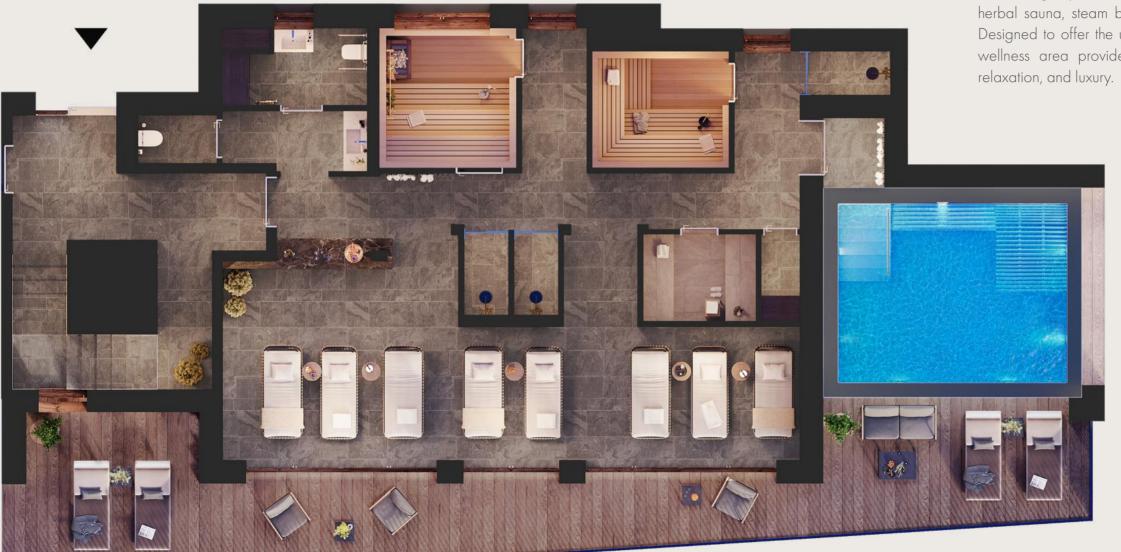

#### LUXURIOUS SPA & WELLNESS AREA

At ,The Edge', your well-being is our top priority. Relax in the herbal sauna, steam bath, or the refreshing outdoor pool. Designed to offer the ultimate Alpine escape, this exclusive wellness area provides the perfect balance of comfort, relaxation, and luxury.