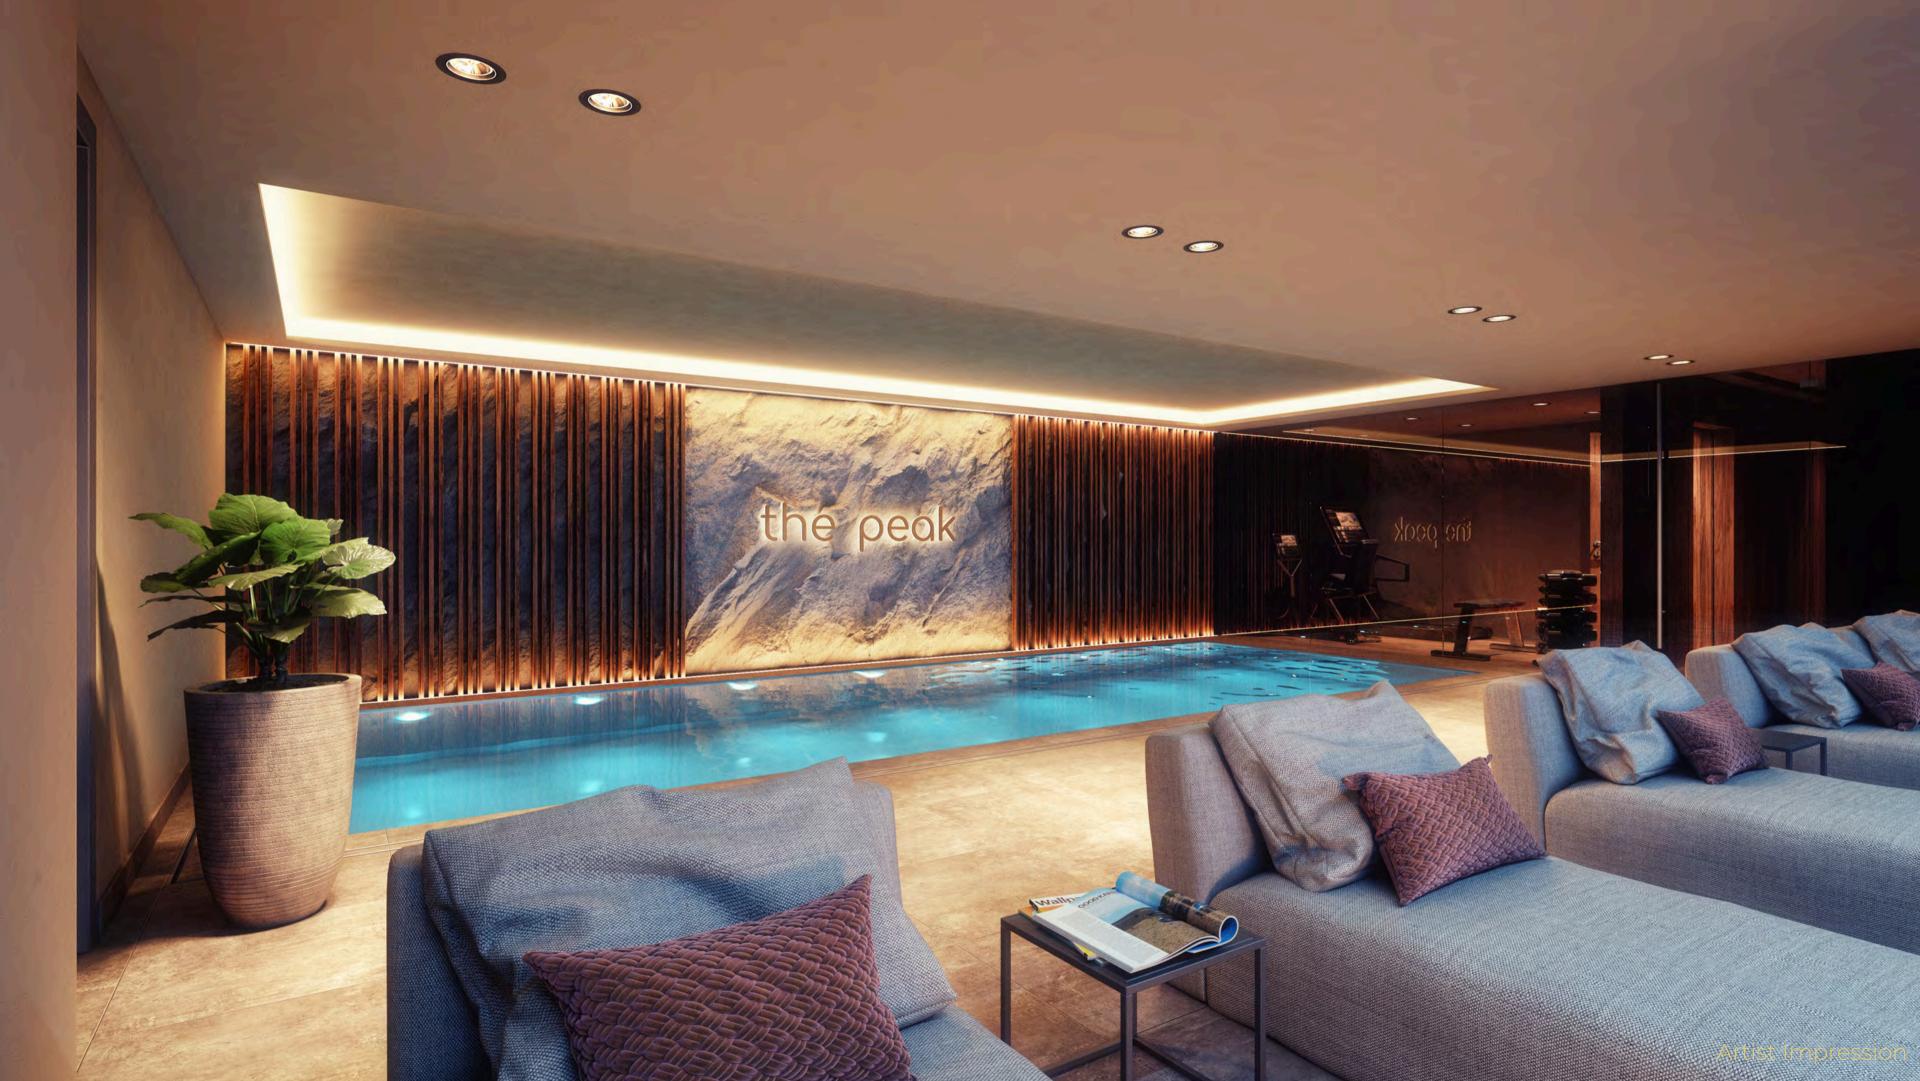

Designed for discerning individuals, The Peak Hotel offers an array of exceptional amenities, including a spa, indoor pool, and gourmet restaurant. Our sun terrace and ski-in bar provide the perfect backdrop for soaking in the majestic mountain vistas.

Boutiquhotel 5\* Quality Ski in / next to the slopes / Village of Lech 1.390 M2 Living Space

260 M2 Terraces 9 Suites / 9 Bathrooms Wellness / Pool / Massage /Fitness Lobby / Bar / Restaurant Lift / ParkingGarage

Note: the interior & design is stil under development and is only an impression