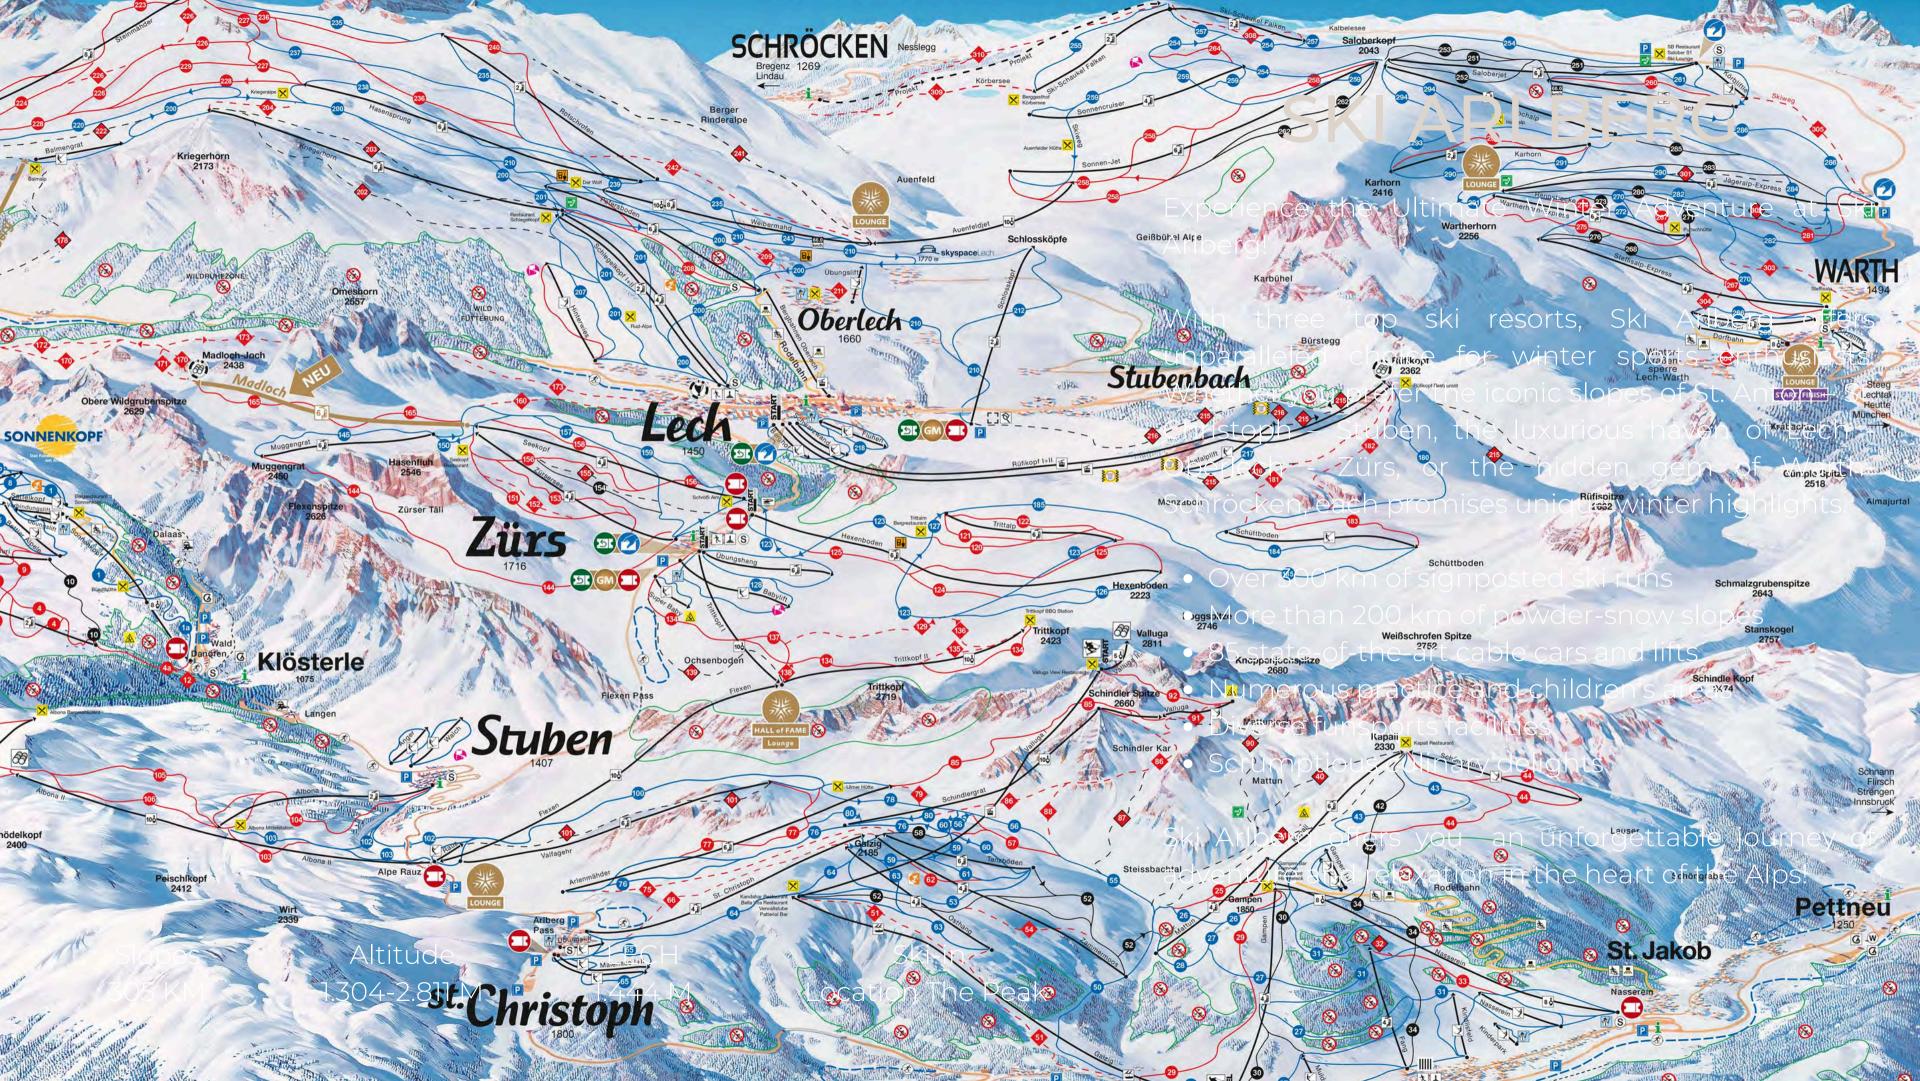

## OBJECT INFORMATION

Introducing The Peak Hotel, where luxury meets exclusivity. Boasting nine lavish rooms accommodating up to 18 guests, our establishment sets the standard for opulence in Lech village. Unlike other hotels in Oberlech, where ski-in and ski-out hotels are more prevalent, we offer a rare ski-in and ski-out experience within the village of Lech, granting unparalleled access to the slopes right from our doorstep.