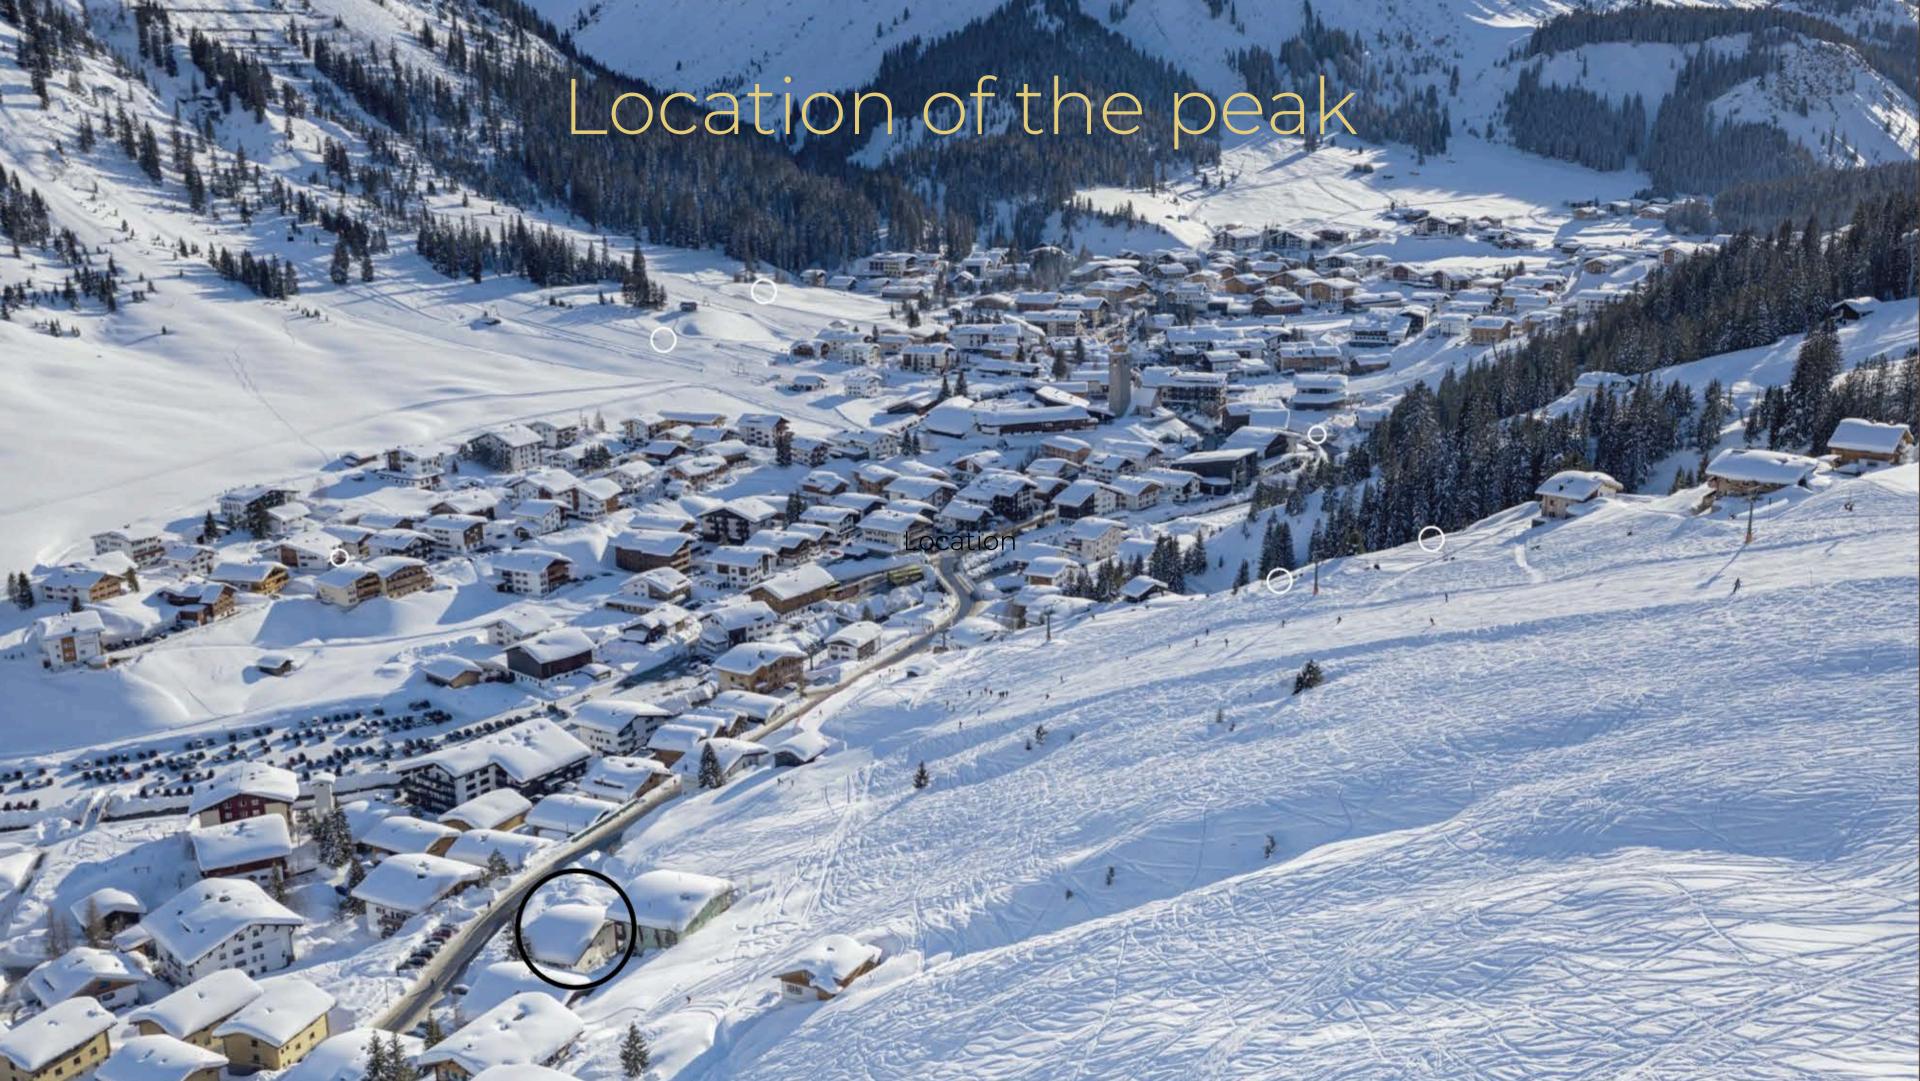

# THE PEAK | LECH

## OBJECT INFORMATION

Introducing The Peak Hotel, where luxury meets exclusivity. Boasting nine lavish rooms accommodating up to 18 guests, our establishment sets the standard for opulence in Lech village. Unlike other hotels in Oberlech, where ski-in and ski-out hotels are more prevalent, we offer a rare ski-in and ski-out experience within the village of Lech, granting unparalleled access to the slopes right from our doorstep.

Boutiquhotel 5\* Quality Ski in / next to the slopes / Village of Lech 1.390 M2 Living Space

260 M2 Terraces 9 Suites / 9 Bathrooms Wellness / Pool / Massage /Fitness Lobby / Bar / Restaurant Lift / ParkingGarage