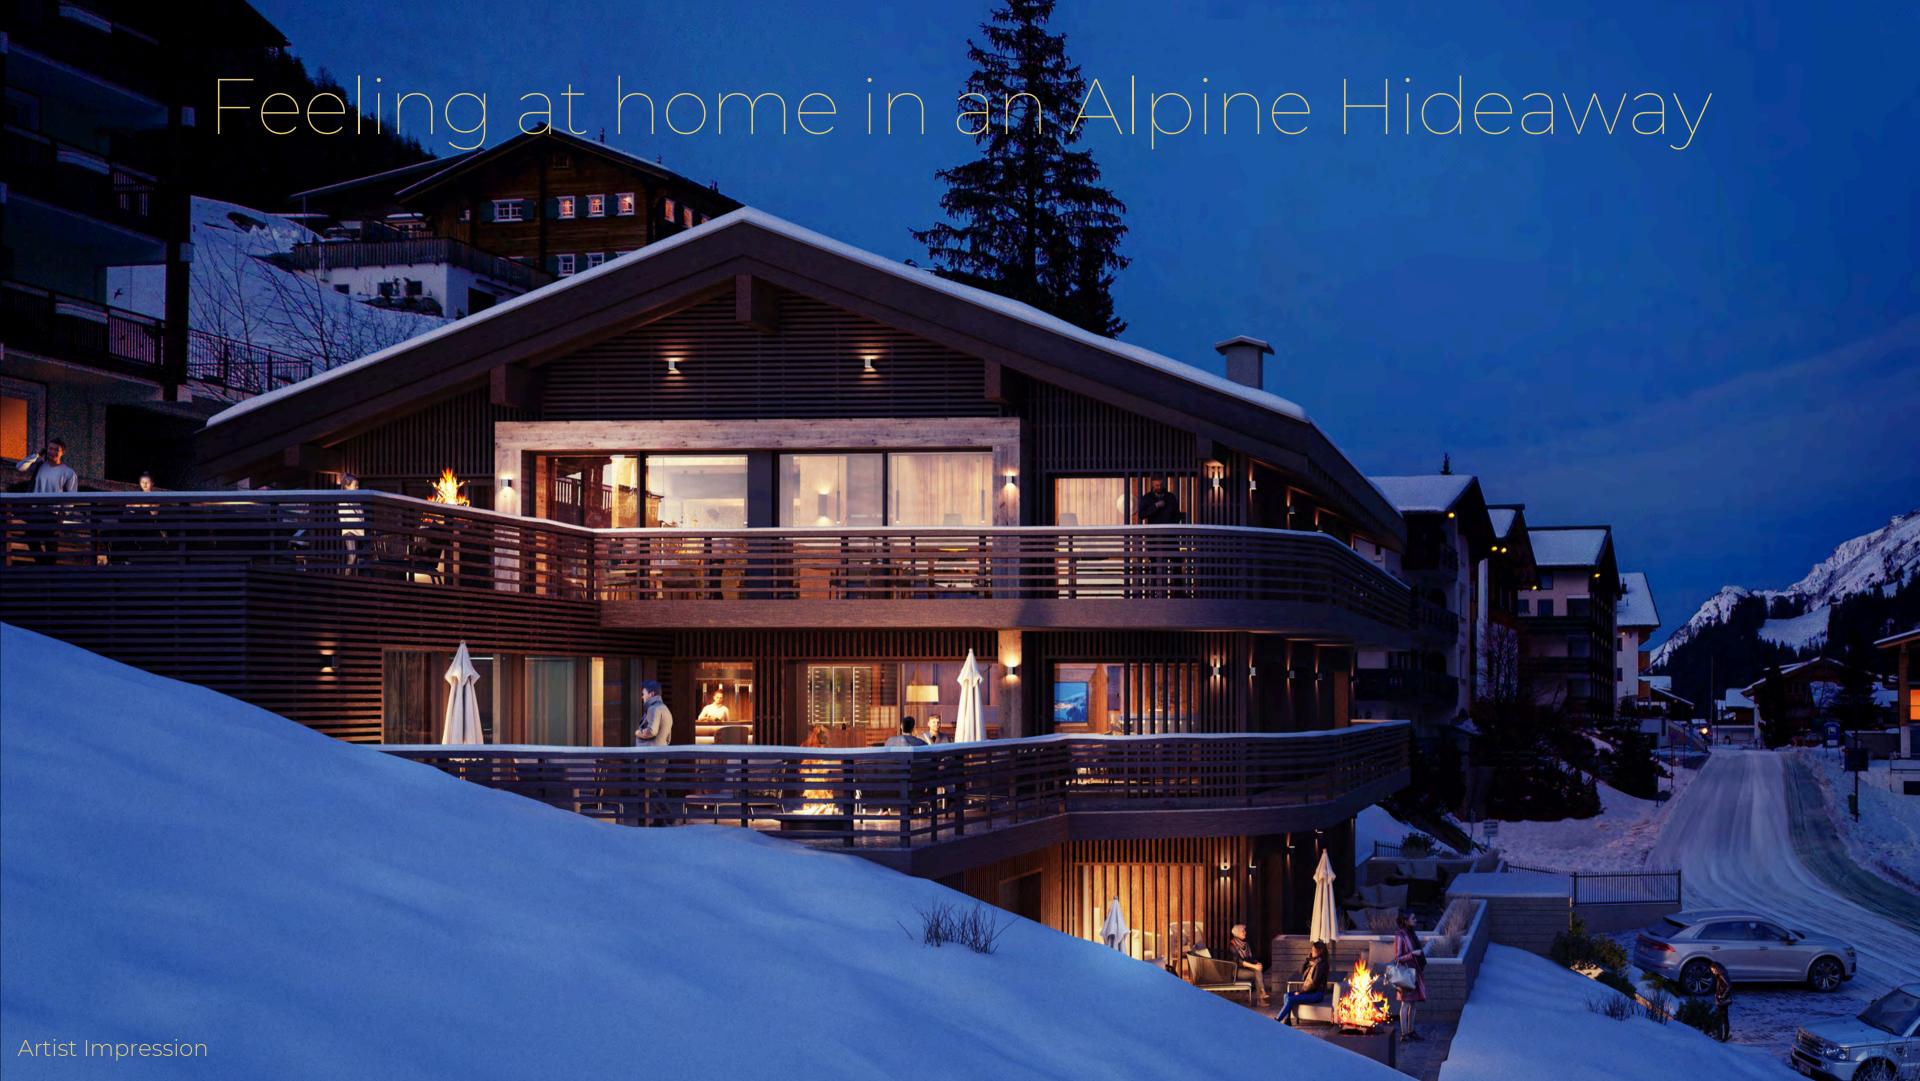

## OBJECT INFORMATION

Introducing The Peak Hotel, where luxury meets exclusivity. Boasting nine lavish rooms accommodating up to 18 guests, our establishment sets the standard for opulence in Lech village. Unlike other hotels in Oberlech, where ski-in and ski-out hotels are more prevalent, we offer a rare ski-in and ski-out experience within the village of Lech, granting unparalleled access to the slopes right from our doorstep.

Designed for discerning individuals, The Peak Hotel offers an array of exceptional amenities, including a spa, indoor pool, and gourmet restaurant. Our sun terrace and ski-in bar provide the perfect backdrop for soaking in the majestic mountain vistas.

For those seeking ultimate privacy, The Peak Hotel can be rented in its entirety, catering to special groups and families alike. Elevate your stay with our bespoke services, from private chefs to 24/7 butler assistance. Indulge in on-site massages, personal training sessions, or rejuvenating yoga classes, ensuring every moment is tailored to your desires. Welcome to a world of luxury at The Peak Hotel.