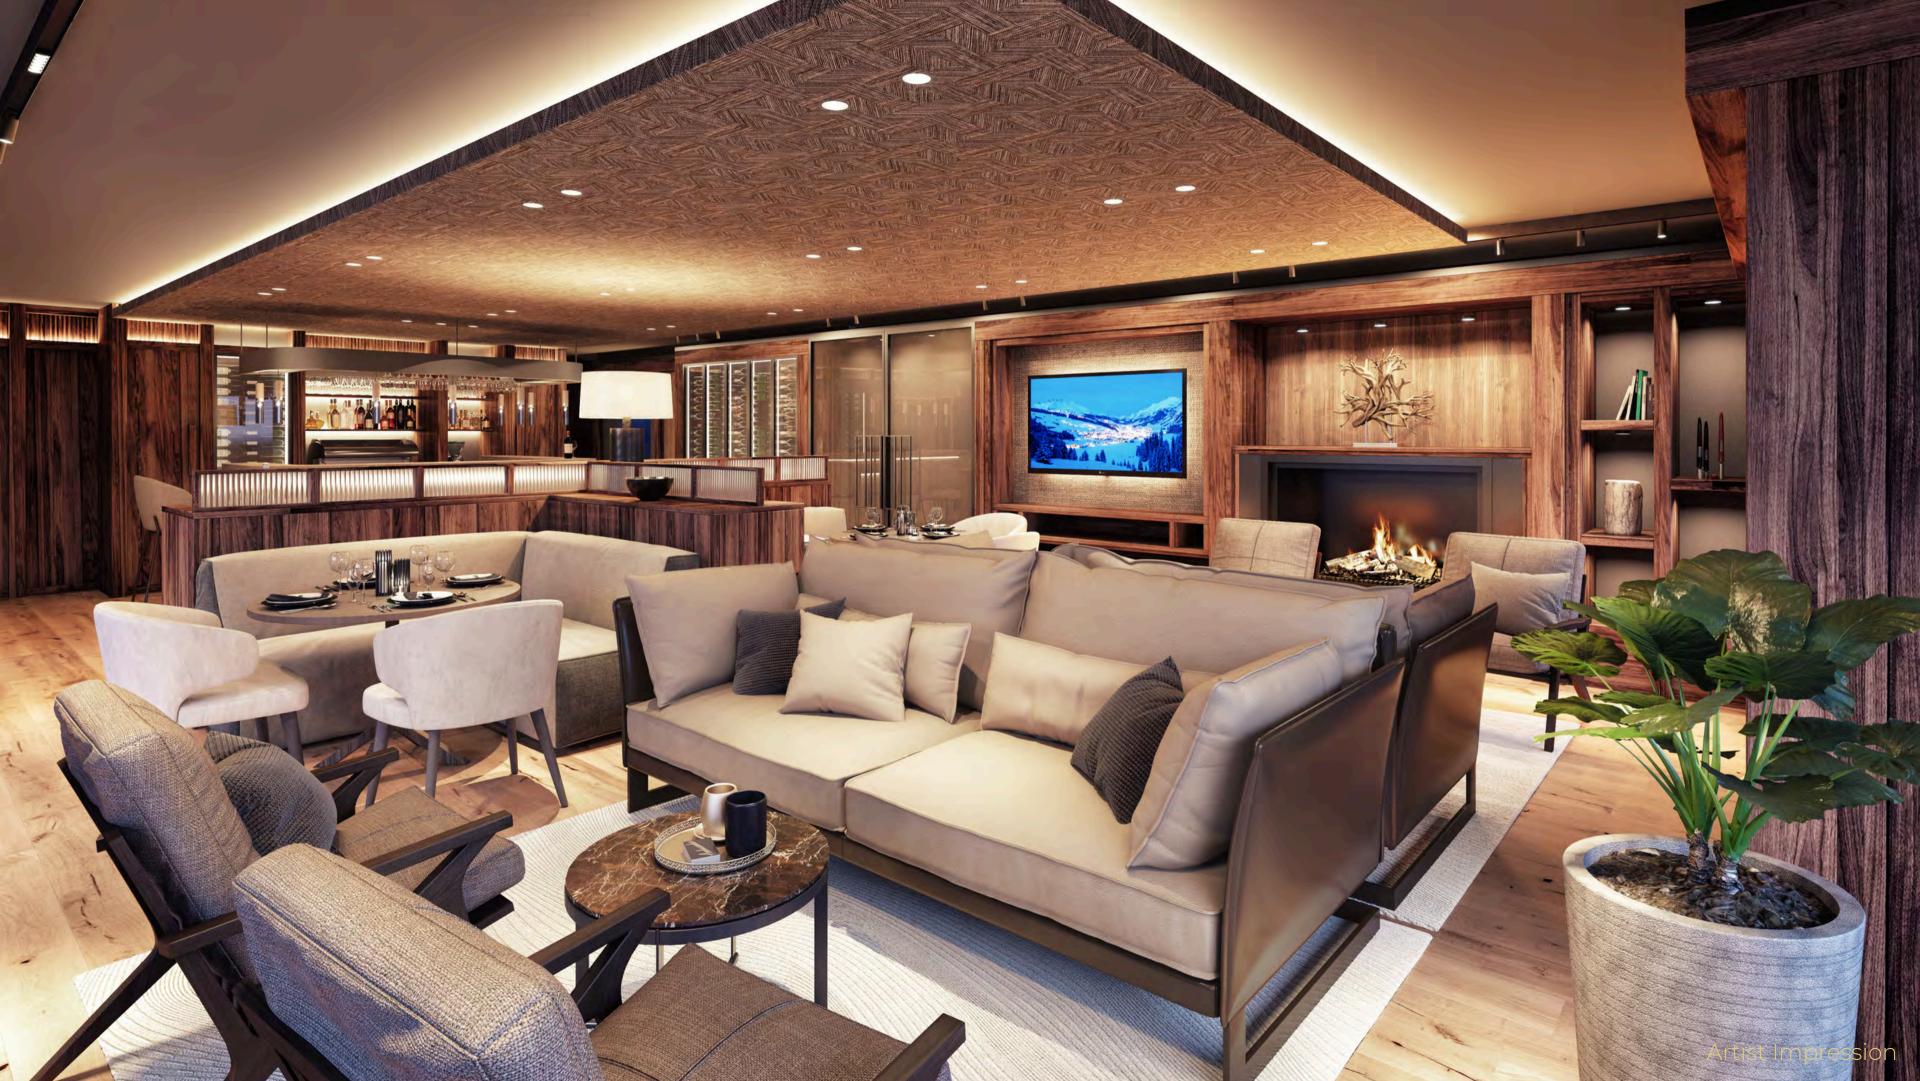

Designed for discerning individuals, The Peak Hotel offers an array of exceptional amenities, including a spa, indoor pool, and gourmet restaurant. Our sun terrace and ski-in bar provide the perfect backdrop for soaking in the majestic mountain vistas.

For those seeking ultimate privacy, The Peak Hotel can be rented in its entirety, catering to special groups and families alike. Elevate your stay with our bespoke services, from private chefs to 24/7 butler assistance. Indulge in on-site massages, personal training sessions, or rejuvenating yoga classes, ensuring every moment is tailored to your desires. Welcome to a world of luxury at The Peak Hotel.

Note: the interior & design is stil under development and is only an impression